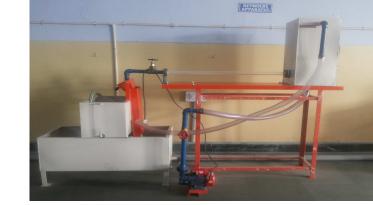

# **REYNOLDS APPARATUS**

### **Technical Specification:**

- Structure housing Mild Steel.
- Sump tank (S.S.)

MODEL NO.

**FM-27** 

- Collecting tank (S.S.)
- ✤ A perspex acrylic pipe is provided to visualize the flow.
- Storage cum supply tank of S.S. sheet is provided with the apparatus.
- The tank has the provision for supplying colored liquid dye in the perspex pipe
- Centrifugal monoblock pump Single phase 0.5hp capacity.
- Control valves and drain valves of Gunmetal.
- ✤ G.I pipe line
- Strong M.S stand.