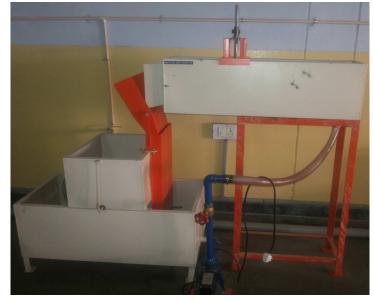

## **NOTCH APPARATUS**

HYDRAULICS

**IGINEERING** 

**Technical Specification:** 

- Structure housing Mild Steel.
- Sump tank (S.S.)

MODEL NO.

**FM-22** 

- Collecting tank (S.S.)
- Water is drawn from the sump tank and delivered to the supply tank.
- Centrifugal monoblock pump Single phase 0.5hp capacity.
- Control valves and drain valves.
- ✤ G.I pipe line
- Strong M.S stand.