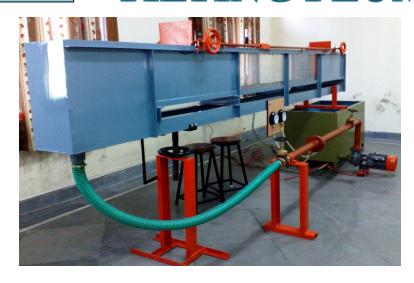

# TILTING FLUME

### **Technical Specification:**

- Structure housing Mild Steel.
- ❖ Sump tank (S.S.)
- The upstream and downstream sections are provided with adjustable gates with rack and pinion arrangement.
- ❖ For visual observation of flow pattern along the flume section, both sides of flume are provided with transparent Perspex sheet.
- ❖ Discharge of water can be collected by the help of a calibrated Orifice meter which is connected with two pressure gauges
- **.** Control valves and drain valve.
- **❖** G.I pipe line
- ❖ Strong M.S stand.