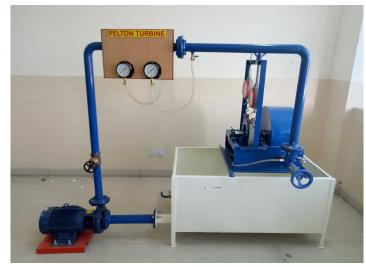

# PELTON WHEEL TURBINE TEST RIG

## **Technical Specification:**

- ❖ Structure housing Mild Steel.
- Sump tank (S.S.)
- ❖ Centrifugal pump Three phase 5HP capacity.
- Control valves and drain valves.
- G.I pipe line

### **Experimental Capabilities:**

To determine the efficiency of the Pelton wheel turbine